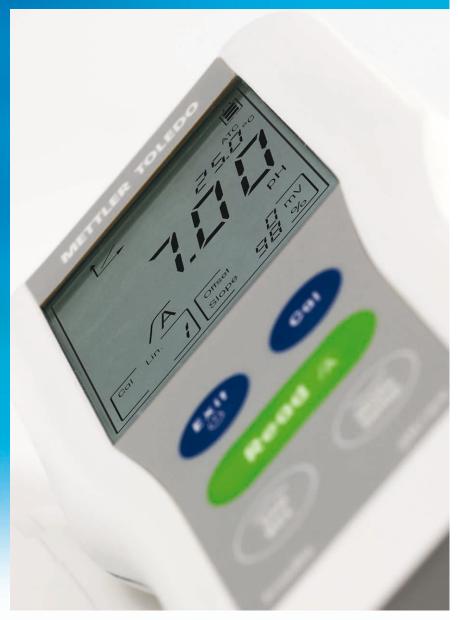

# Intuitive Operation -Measurement Made Easy

Featuring a large, well-structured display for easy viewing, the instruments' intuitive button arrangement and simple menu ensure measurements can be performed in just a few clicks.

# The New FiveGo™ Series

pH, conductivity and DO measurements made easy, in the lab and on the go.