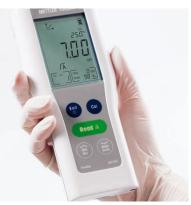

# Ergonomic Design -Comfortable Handling

Thanks to its ergonomic design, working with the FiveGo portables is a comfortable experience for both big and small hands. The foldable foot stand provides optimal viewing while situated on a lab bench.