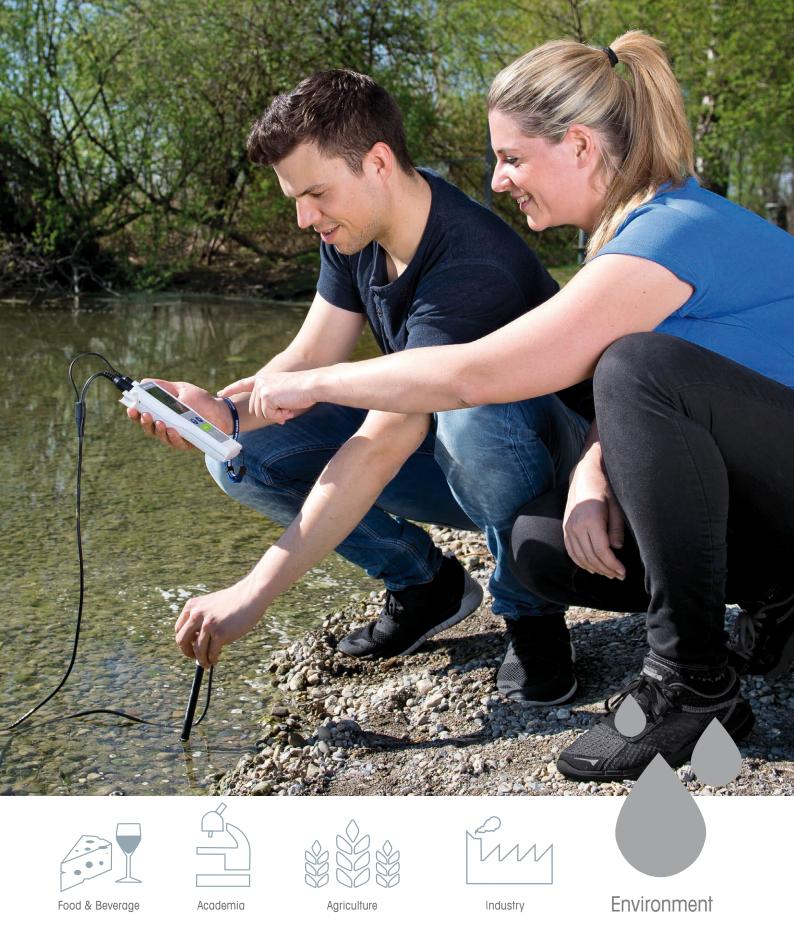

Ideally suited for mobile applications in the laboratory, at-line, or outdoors, the new FiveGo<sup>TM</sup> portable instruments provide high quality pH/mV, conductivity or dissolved oxygen measurements with the simple click of a button. The robust and waterproof design makes the FiveGo<sup>TM</sup> instruments the perfect companion to get reliable measurement data even in harsh conditions, all at a reasonable price.

## Waterproof -Ideal for Wet Conditions

The IP67 waterproof protection enables the FiveGo to withstand wet and demanding environments. With the compact carrying case FiveGo is the ideal partner for any outdoor measurement.