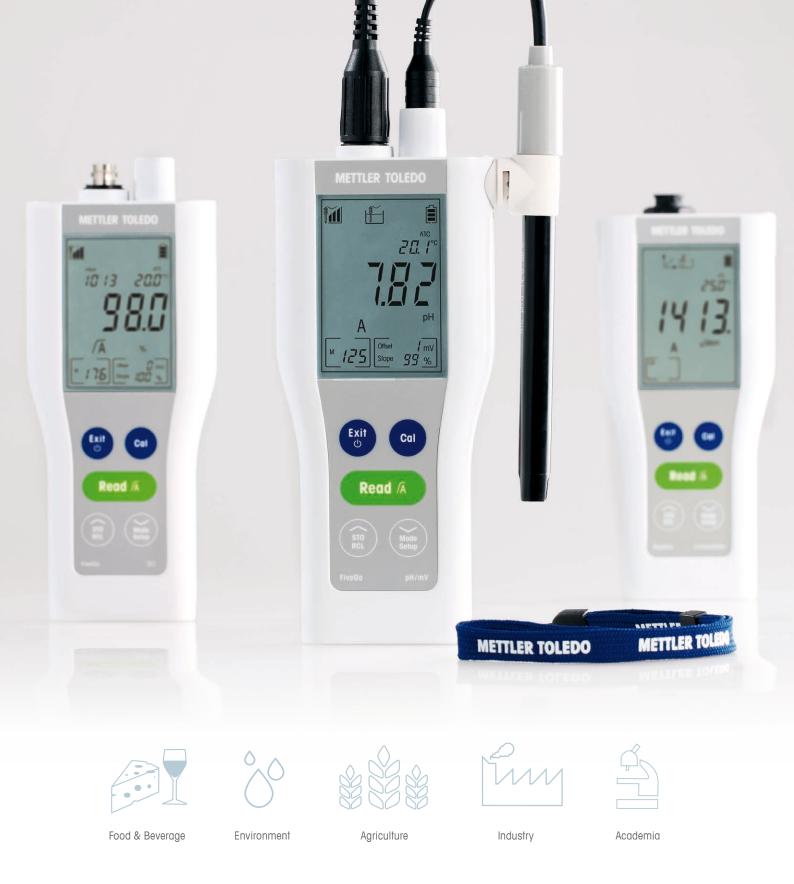

# The New FiveGo™ Series

pH, conductivity and DO measurements made easy, in the lab and on the go.

# Specified for Your Measurements

The well-priced pH/mV, conductivity and dissolved oxygen FiveGo portable meters are the perfect choice for a wide range of applications wherever you are.

Optimally designed for mobile measurements in a wide range of workplaces, including Environment, Academia, Food and Beverage, Agriculture and Industry.