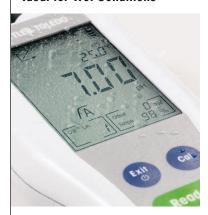

## Waterproof -Ideal for Wet Conditions

The IP67 waterproof protection enables the FiveGo to withstand wet and demanding environments. With the compact carrying case FiveGo is the ideal partner for any outdoor measurement.